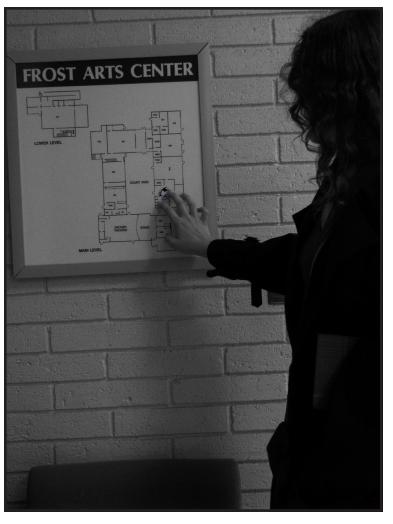

TITANIA IS ONE OF THE
WISEST PEOPLE I KNOW.
HER ADVISE HAS NEVER TAKEN
ME DOWN THE WRONG PATH...

THIS MAP, IT HAS A GLYPH...
I'VE SEEN THAT GLYPH BEFORE.
IT'S THE MARK OF ANOTHER
IMAGINATIVE MIND. A POWERFUL
WOMAN NAMED ONYX.
SHE COULDN'T BE THE THE ONE
FROM BY DREAM, COULD SHE?

It's placed over a room, Just around the corner.