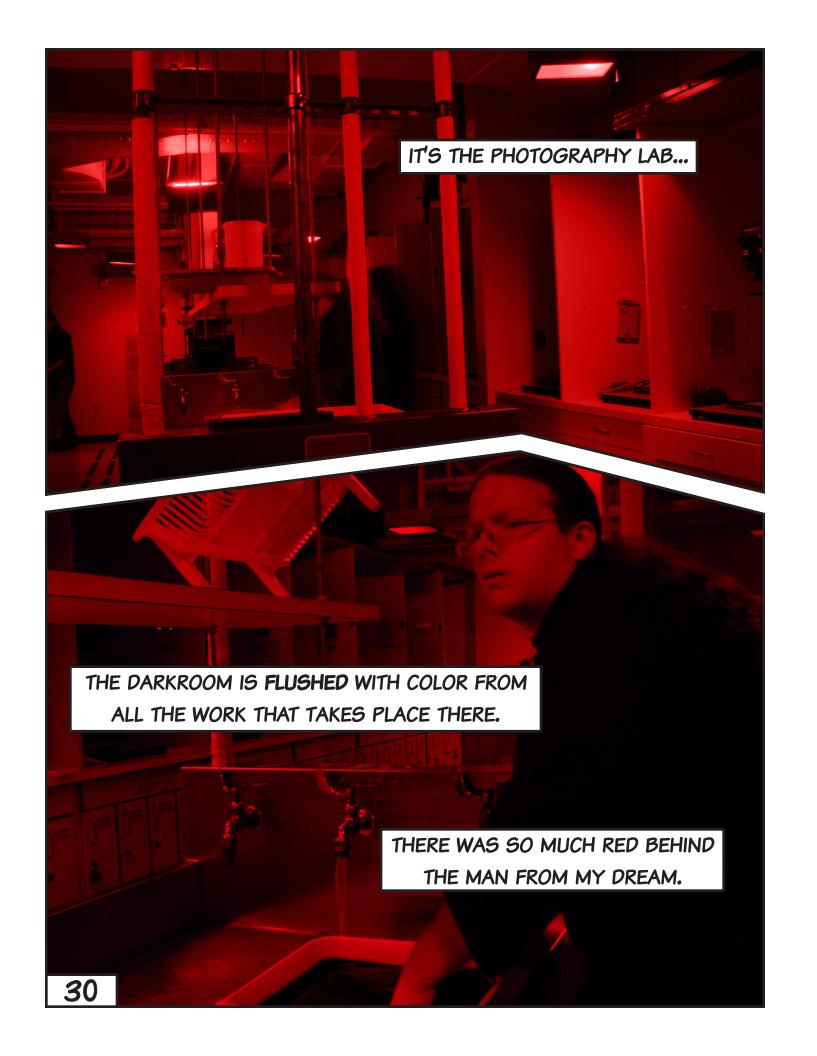

ULD HAVE TAKEN MORE
THAN YOUR CLOCK TO WAKE YOU UP. IT
COULD BE ANYTHING, FROM ANOTHER LUCID
DREAMER'S AVATAR, TO ONE OF YOUR
INNER DEMONS. THE LACK OF COLOR IS A
DEFINITE CONCERN, BUT I'LL BET
THAT IT WAS A MESSAGE,
NOT A MONSTER.

I DON'T

YOUR DREAM DIDN'T
FINISH, THEN GO BACK TO
SLEEP. SEARCH YOUR MIND
FOR THIS... THING, AND SEE WHAT
MESSAGE IT MIGHT HOLD. DON'T FIGHT
IT. YOUR IGNORANCE CAN BE MUCH
MORE DANGEROUS THAN
YOUR FEAR.



TITANIA IS ONE OF THE
WISEST PEOPLE I KNOW.
HER ADVISE HAS NEVER TAKEN
ME DOWN THE WRONG PATH...





















THIS MAP, IT HAS A GLYPH...
I'VE SEEN THAT GLYPH BEFORE.
IT'S THE MARK OF ANOTHER
IMAGINATIVE MIND. A POWERFUL
WOMAN NAMED ONYX.
SHE COULDN'T BE THE THE ONE
FROM BY DREAM, COULD SHE?



It's placed over a room, Just around the corner.