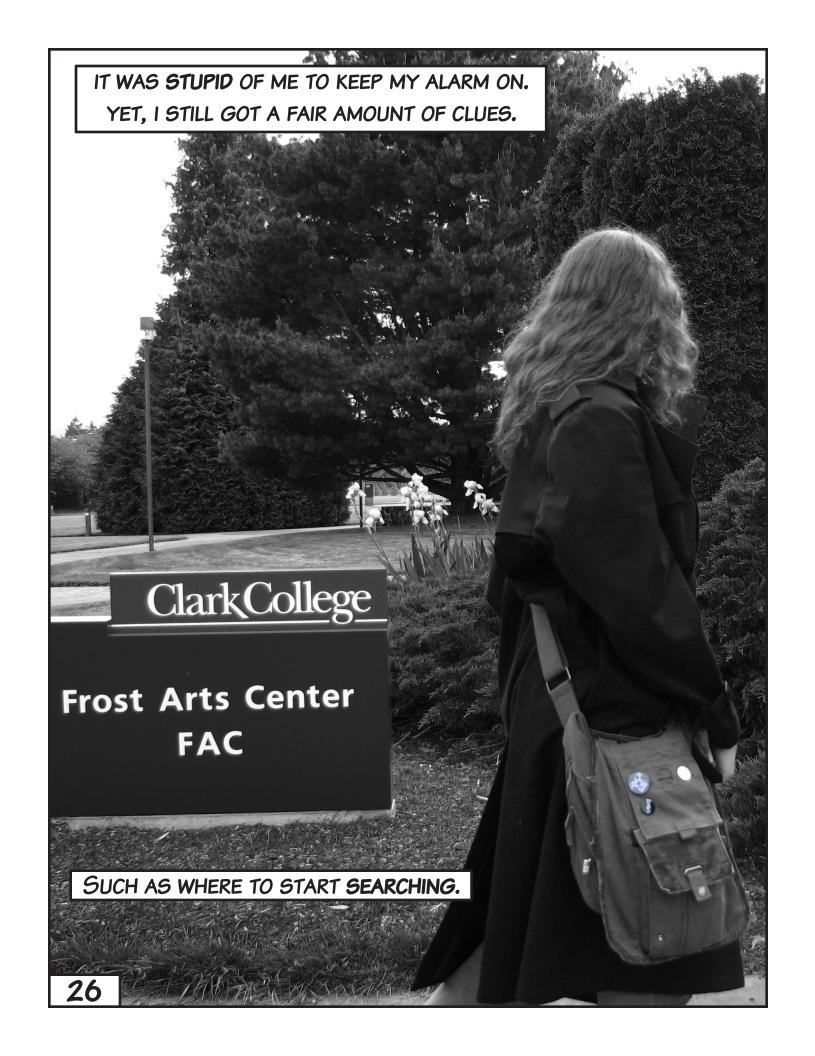

THINK THAT YOU NEED
PROTECTION. IF THE THING
THAT ATTACKED YOU WAS TRULY A
MONSTER, IT WOULD HAVE TAKEN MORE
THAN YOUR CLOCK TO WAKE YOU UP. IT
COULD BE ANYTHING, FROM ANOTHER LUCID
DREAMER'S AVATAR, TO ONE OF YOUR
INNER DEMONS. THE LACK OF COLOR IS A
DEFINITE CONCERN, BUT I'LL BET
THAT IT WAS A MESSAGE,
NOT A MONSTER.

I DON'T

YOUR DREAM DIDN'T
FINISH, THEN GO BACK TO
SLEEP. SEARCH YOUR MIND
FOR THIS... THING, AND SEE WHAT
MESSAGE IT MIGHT HOLD. DON'T FIGHT
IT. YOUR IGNORANCE CAN BE MUCH
MORE DANGEROUS THAN
YOUR FEAR.



TITANIA IS ONE OF THE
WISEST PEOPLE I KNOW.
HER ADVISE HAS NEVER TAKEN
ME DOWN THE WRONG PATH...





















THIS MAP, IT HAS A GLYPH...
I'VE SEEN THAT GLYPH BEFORE.
IT'S THE MARK OF ANOTHER
IMAGINATIVE MIND. A POWERFUL
WOMAN NAMED ONYX.
SHE COULDN'T BE THE THE ONE
FROM BY DREAM, COULD SHE?



It's placed over a room, Just around the corner.