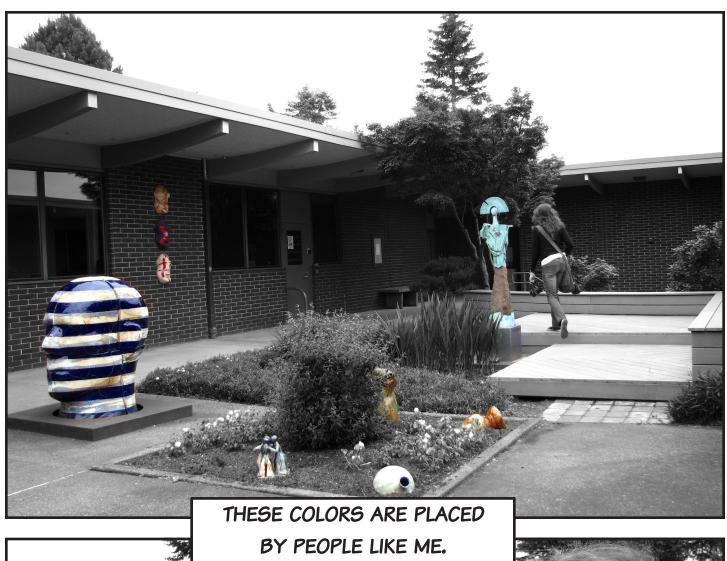

TITANIA IS ONE OF THE
WISEST PEOPLE I KNOW.
HER ADVISE HAS NEVER TAKEN
ME DOWN THE WRONG PATH...

THIS MAP, IT HAS A GLYPH...
I'VE SEEN THAT GLYPH BEFORE.
IT'S THE MARK OF ANOTHER
IMAGINATIVE MIND. A POWERFUL
WOMAN NAMED ONYX.
SHE COULDN'T BE THE THE ONE
FROM BY DREAM, COULD SHE?