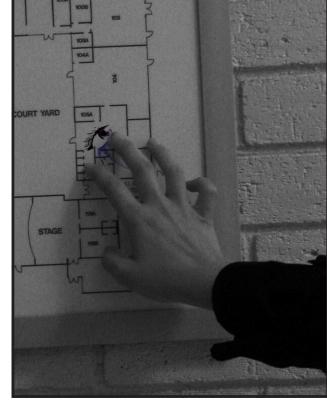

TITANIA IS ONE OF THE
WISEST PEOPLE I KNOW.
HER ADVISE HAS NEVER TAKEN
ME DOWN THE WRONG PATH...

THIS MAP, IT HAS A GLYPH...
I'VE SEEN THAT GLYPH BEFORE.
IT'S THE MARK OF ANOTHER
IMAGINATIVE MIND. A POWERFUL
WOMAN NAMED ONYX.
SHE COULDN'T BE THE THE ONE
FROM BY DREAM, COULD SHE?

It's placed over a room, Just around the corner.