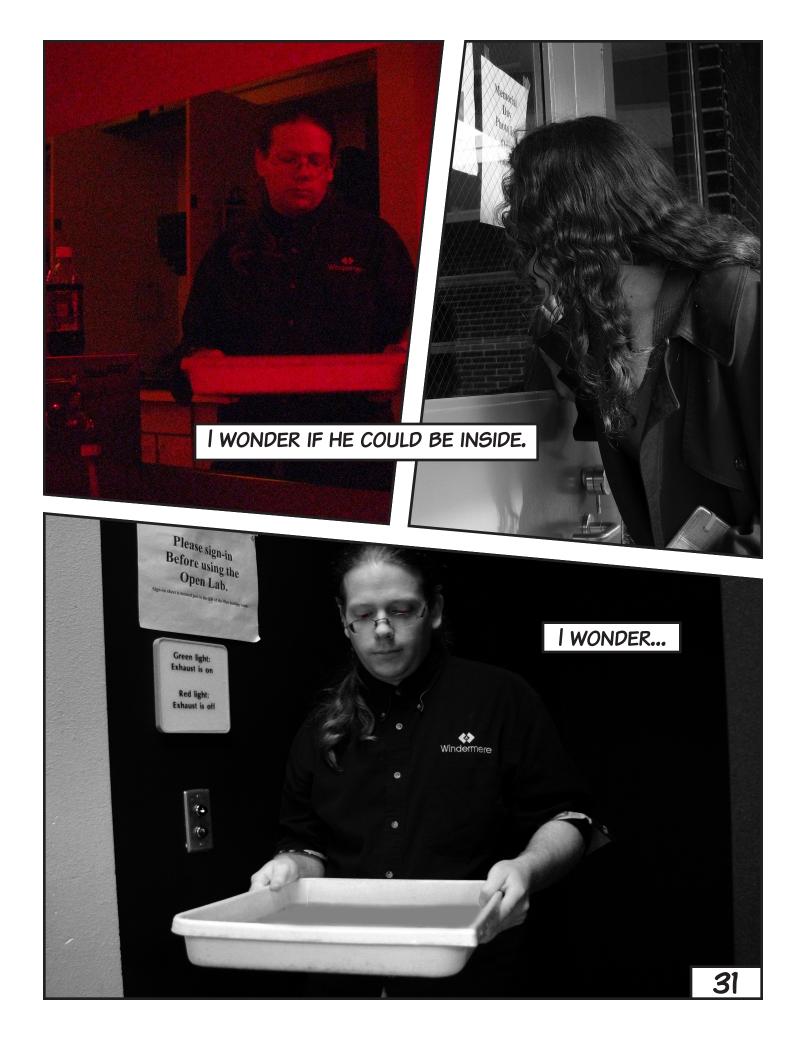

D HAVE TAKEN MORE
THAN YOUR CLOCK TO WAKE YOU UP. IT
COULD BE ANYTHING, FROM ANOTHER LUCID
DREAMER'S AVATAR, TO ONE OF YOUR
INNER DEMONS. THE LACK OF COLOR IS A
DEFINITE CONCERN, BUT I'LL BET
THAT IT WAS A MESSAGE,
NOT A MONSTER.

I DON'T

YOUR DREAM DIDN'T
FINISH, THEN GO BACK TO
SLEEP. SEARCH YOUR MIND
FOR THIS... THING, AND SEE WHAT
MESSAGE IT MIGHT HOLD. DON'T FIGHT
IT. YOUR IGNORANCE CAN BE MUCH
MORE DANGEROUS THAN
YOUR FEAR.



TITANIA IS ONE OF THE
WISEST PEOPLE I KNOW.
HER ADVISE HAS NEVER TAKEN
ME DOWN THE WRONG PATH...





















THIS MAP, IT HAS A GLYPH...
I'VE SEEN THAT GLYPH BEFORE.
IT'S THE MARK OF ANOTHER
IMAGINATIVE MIND. A POWERFUL
WOMAN NAMED ONYX.
SHE COULDN'T BE THE THE ONE
FROM BY DREAM, COULD SHE?



It's placed over a room, Just around the corner.