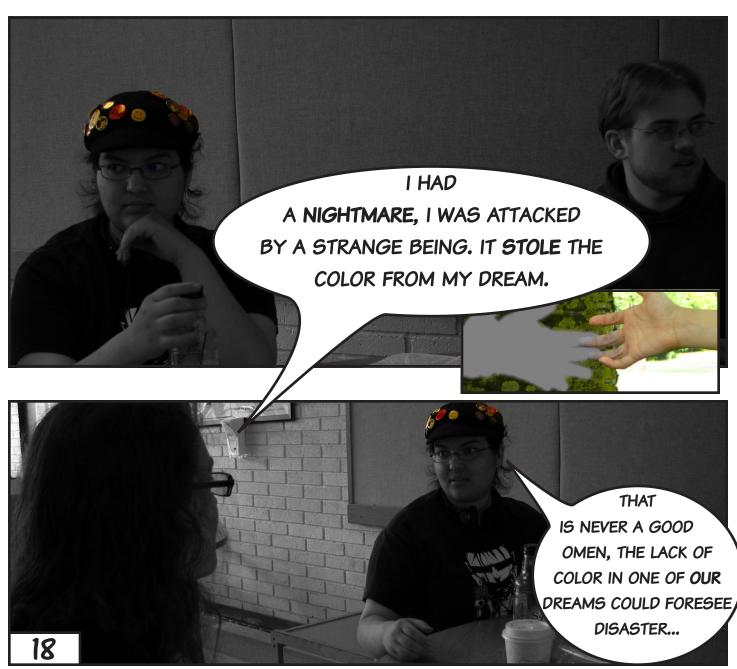

THINK THAT YOU NEED
PROTECTION. IF THE THING
THAT ATTACKED YOU WAS TRULY A
MONSTER, IT WOULD HAVE TAKEN MORE
THAN YOUR CLOCK TO WAKE YOU UP. IT
COULD BE ANYTHING, FROM ANOTHER LUCID
DREAMER'S AVATAR, TO ONE OF YOUR
INNER DEMONS. THE LACK OF COLOR IS A
DEFINITE CONCERN, BUT I'LL BET
THAT IT WAS A MESSAGE,
NOT A MONSTER.

I DON'T

YOUR DREAM DIDN'T
FINISH, THEN GO BACK TO
SLEEP. SEARCH YOUR MIND
FOR THIS... THING, AND SEE WHAT
MESSAGE IT MIGHT HOLD. DON'T FIGHT
IT. YOUR IGNORANCE CAN BE MUCH
MORE DANGEROUS THAN
YOUR FEAR.