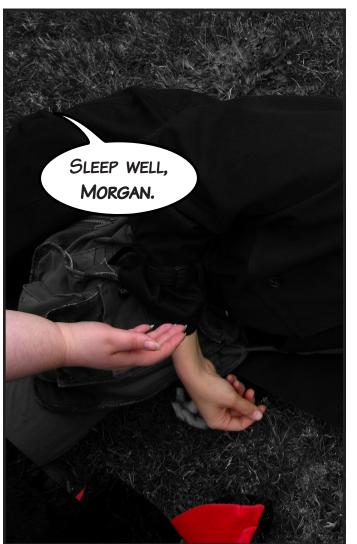

WAKE YOU UP. IT
COULD BE ANYTHING, FROM ANOTHER LUCID
DREAMER'S AVATAR, TO ONE OF YOUR
INNER DEMONS. THE LACK OF COLOR IS A
DEFINITE CONCERN, BUT I'LL BET
THAT IT WAS A MESSAGE,
NOT A MONSTER.

I DON'T

YOUR DREAM DIDN'T
FINISH, THEN GO BACK TO
SLEEP. SEARCH YOUR MIND
FOR THIS... THING, AND SEE WHAT
MESSAGE IT MIGHT HOLD. DON'T FIGHT
IT. YOUR IGNORANCE CAN BE MUCH
MORE DANGEROUS THAN
YOUR FEAR.



TITANIA IS ONE OF THE
WISEST PEOPLE I KNOW.
HER ADVISE HAS NEVER TAKEN
ME DOWN THE WRONG PATH...





















THIS MAP, IT HAS A GLYPH...
I'VE SEEN THAT GLYPH BEFORE.
IT'S THE MARK OF ANOTHER
IMAGINATIVE MIND. A POWERFUL
WOMAN NAMED ONYX.
SHE COULDN'T BE THE THE ONE
FROM BY DREAM, COULD SHE?



It's placed over a room, Just around the corner.