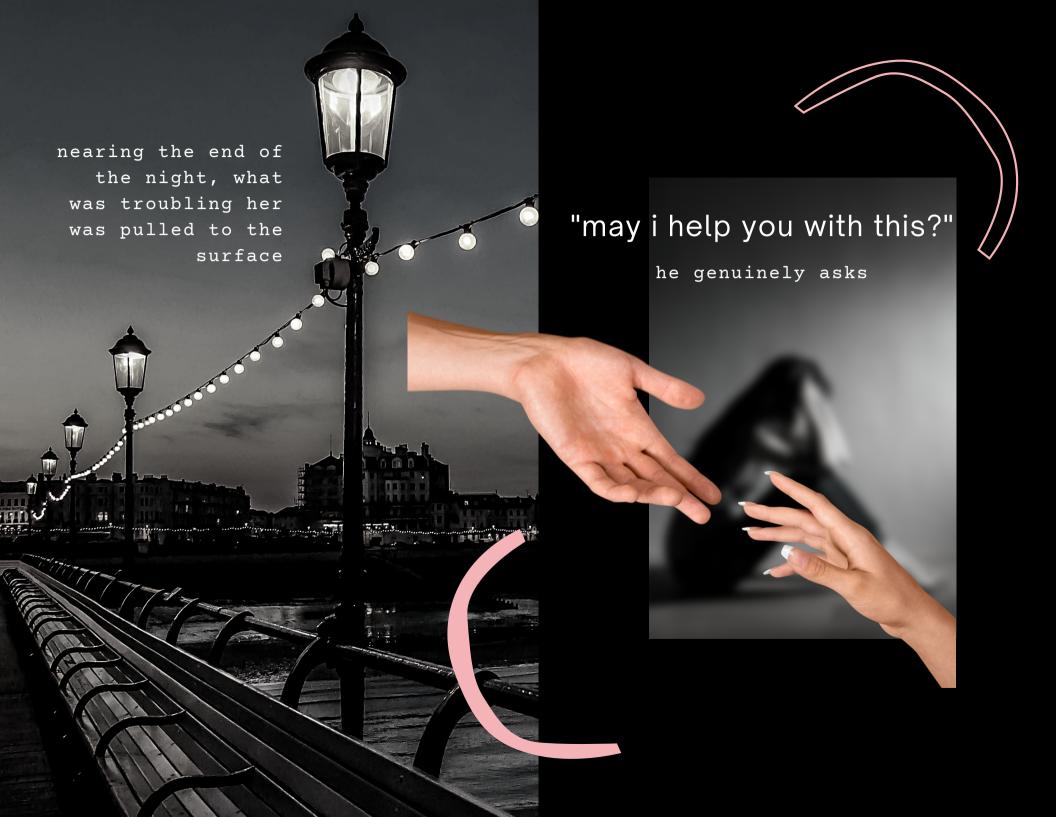

she questions everything, she feels helpless

she is a beautiful girl and is use to the persistent attention of men. when men pursue her, she politely declines. this evening, however, a mature gentlemen approaches her with not a hint of sexual pursuit. he only desires to have deep conversation. three hours and two yamazaki's later, she forms a friendship with the individual.

a feeling in her arouse that she'd forgotten, but was ever so familiar - like a camels first sip of water in six months - it was hope

she calls him when she gets home